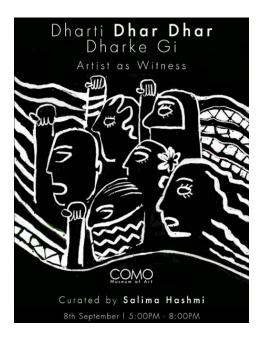

#### 8th Sept, 2024 – 30thth Jan, 2025

Mizna Zulfiqar, Associated Professor/ Head – Department of Fine Arts is one of the exhibiting artist of 'Dharti Dhar Dhar Dharke Gi', a curatorial venture of Salima Hashmi displayed at COMO Museum of Art, Lahore from 8th Sept, 2024 – 30thth Jan, 2025.