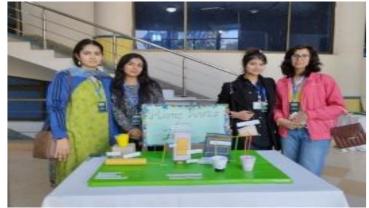

Dr. Faryal Chaudhry facilitated in arranging transport for KC Students to participate in the activities of the Lahore Science Mela; Dated: 28th Oct, 2023

Dr. Faryal Chaudhry facilitated in arranging transport for KC Students participate in STEM Project Exhibition Organized by UET, Lahore where they presented two projects; "Plastic Waste into Fuels" & "Impact of Vitamin B12 Intake on Energy Levels and Fatigue";